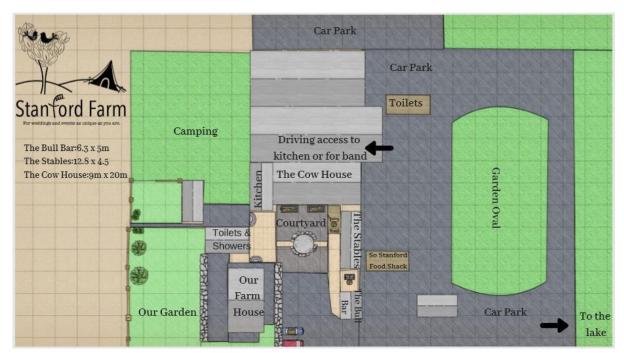

## Info for DJ/Live bands booked for Stanford:

Please find our address and contact details above, also here is a map plan of the venue. Please note we have access for loading by stage, which is up our side entry by the kitchen areas. A member of staff will guide you safely to this area.